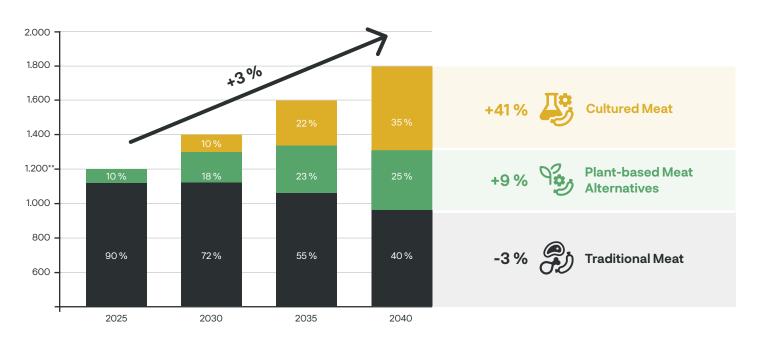

## Perspectives on global meat consumption\*

Average annual growth rate 2025-2040

<sup>\*</sup>Source: Euromonitor International 2020 "Using Consumer Insights To Your Advantage: Is Plant-Based Here to Stay?"

<sup>\*\*</sup>Numbers rounded to 100 billion