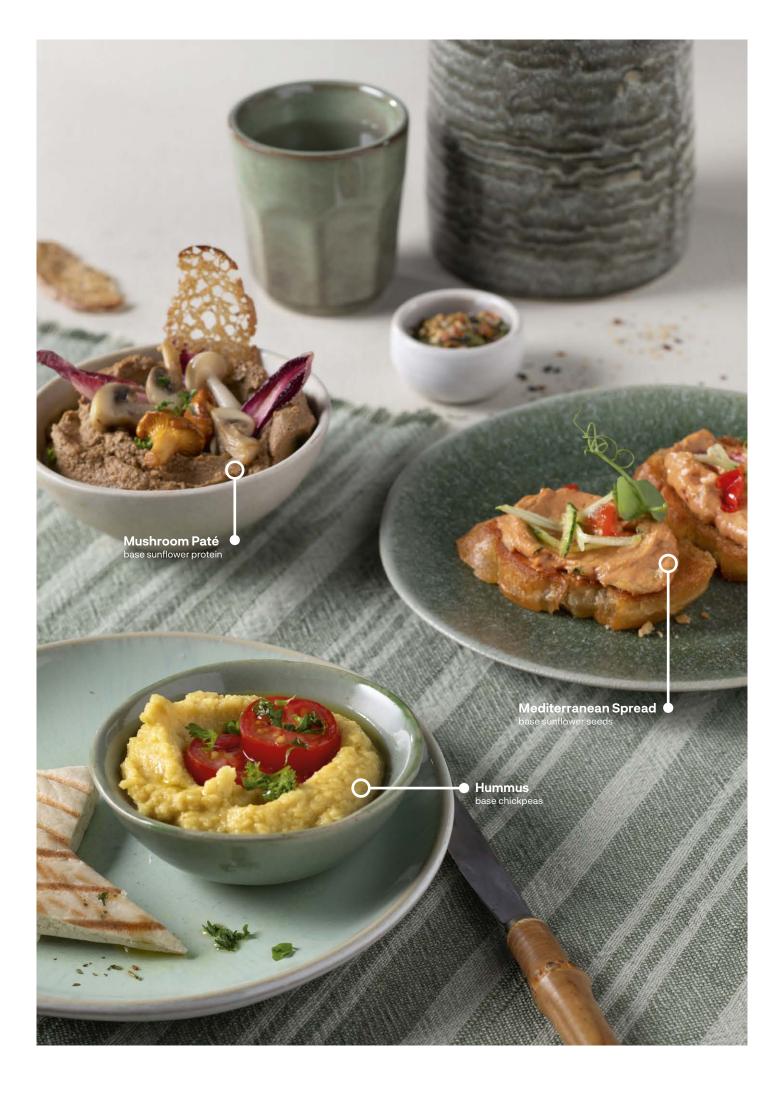

|                                                                    |               | NovaTaste<br>Compound |                                         |       |
|--------------------------------------------------------------------|---------------|-----------------------|-----------------------------------------|-------|
| Final product                                                      | Protein base  | Taste                 | Function                                | Color |
| Salami & Sucuk                                                     |               |                       | •                                       |       |
| Salami Sticks fermented<br>with BITEC® starter culture             | TVP           | ~                     | ~                                       | ~     |
| Salami Sticks<br>type mold salami                                  | TVP           | ~                     | ~                                       | ~     |
| Sucuk fermented<br>with BITEC® starter culture                     | TVP           | ~                     | ~                                       | ~     |
| Spreads                                                            |               |                       |                                         |       |
| Mediterranean Spread<br>flavour variants on request                | Kerne         | ~                     |                                         |       |
| Hummus                                                             | 0             | ~                     | ~                                       |       |
| Liver Sausage                                                      |               | ~                     | ~                                       | ~     |
| Lentil Spread Type Liver Sausage compound with pre-cooked lentils  | δ°. Χ.        | ~                     | ~                                       | ~     |
| Lentil Spread Type Thai Curry red compound with pre-cooked lentils | <i>∞</i> °;;; | ~                     | ~                                       | ~     |
| Paté Pure Classic<br>flavour variants on requeste                  | ÷Ö:           | ~                     | ~                                       | ~     |
| Peagan Paté                                                        | 8             | ~                     | ~                                       | ~     |
| Pork Rillette                                                      | TVP           | ~                     | ~                                       | ~     |
| Teewurst                                                           |               | ~                     | ~                                       | ~     |
| Ham                                                                |               | •••••                 | •                                       |       |
| Cooked Ham<br>cold consumption                                     | TVP TVP       | ~                     | ~                                       | ~     |
| Cooked Ham Inlay<br>basis for e.g. Cordon Bleu                     | Co.           | ~                     | ~                                       | ~     |
| Chicken Breast Cold Cut<br>cold consumption                        | TVP           | ~                     | ~                                       |       |
| Raw Ham Type Bresaola<br>cold consumption                          | W.            | ~                     | ~                                       | ~     |
| Bacon                                                              |               |                       | • • • • • • • • • • • • • • • • • • • • |       |
| Bacon                                                              | TVP           | ~                     | ~                                       | ~     |
| Jerky                                                              |               |                       |                                         |       |
| <b>Jerky Classic</b> flavour variants on request                   | TVP           | ~                     | ~                                       | ~     |
| Aspic                                                              |               |                       |                                         |       |
| Vegetable Aspic                                                    |               | ~                     |                                         |       |