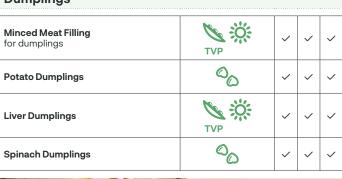

## Convenience &

|                                            |              |                                         | NovaTaste<br>Compound |                                         |
|--------------------------------------------|--------------|-----------------------------------------|-----------------------|-----------------------------------------|
| Final product                              | Protein base | Taste                                   | Function              | Color                                   |
| Roasts                                     |              |                                         |                       |                                         |
| Crispy Pork Roast                          | TVP TVP      | ~                                       | ~                     | ~                                       |
| Minced Beef Roast                          | TVP TVP      | ~                                       | ~                     | ~                                       |
| Steaks                                     |              | • • • • • • • • • • • • • • • • • • • • |                       | <b></b>                                 |
| Entrecote                                  | TVP TVP      | ~                                       | ~                     | ~                                       |
| Steak Type Beef                            | TVP TVP      | ~                                       | ~                     | ~                                       |
| Steak Type Pork                            | TVP          | ~                                       | ~                     | ~                                       |
| Steak Type Tuna                            | TVP          | ~                                       | ~                     | ~                                       |
| Filets                                     |              | • • • • • • • • • • • • • • • • • • • • |                       | • • • • • • • • • • • • • • • • • • • • |
| Chicken Breast Filet<br>breaded            | TVP          | ~                                       | ~                     |                                         |
| Chicken Cutlet filled<br>variable fillings | TVP          | ~                                       | ~                     |                                         |
| Dumplings                                  |              | •                                       |                       |                                         |
| Minced Meat Filling<br>for dumplings       | TVP          | ~                                       | ~                     | ~                                       |