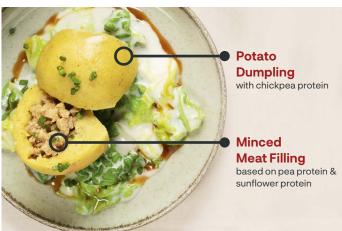

## Convenience &

|                                            |              |                                         | NovaTaste<br>Compound |                                         |
|--------------------------------------------|--------------|-----------------------------------------|-----------------------|-----------------------------------------|
| Final product                              | Protein base | Taste                                   | Function              | Color                                   |
| Roasts                                     |              |                                         |                       |                                         |
| Crispy Pork Roast                          | TVP TVP      | ~                                       | ~                     | ~                                       |
| Minced Beef Roast                          | TVP TVP      | ~                                       | ~                     | ~                                       |
| Steaks                                     |              | • • • • • • • • • • • • • • • • • • • • |                       | <b></b>                                 |
| Entrecote                                  | TVP TVP      | ~                                       | ~                     | ~                                       |
| Steak Type Beef                            | TVP TVP      | ~                                       | ~                     | ~                                       |
| Steak Type Pork                            | TVP          | ~                                       | ~                     | ~                                       |
| Steak Type Tuna                            | TVP          | ~                                       | ~                     | ~                                       |
| Filets                                     |              | • • • • • • • • • • • • • • • • • • • • |                       | • • • • • • • • • • • • • • • • • • • • |
| Chicken Breast Filet<br>breaded            | TVP          | ~                                       | ~                     |                                         |
| Chicken Cutlet filled<br>variable fillings | TVP          | ~                                       | ~                     |                                         |
| Dumplings                                  |              | •                                       |                       |                                         |
| Minced Meat Filling<br>for dumplings       | TVP          | ~                                       | ~                     | ~                                       |